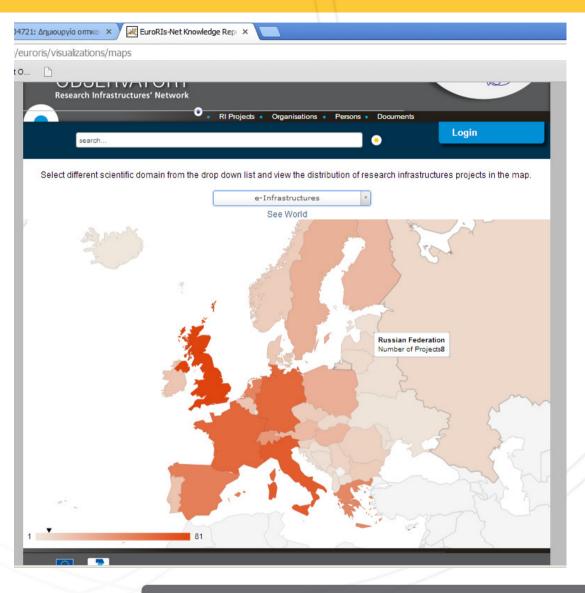

| 56                                   |               |
|                                                | Germany                                                | 48                                   |               |
|                                                | Greece                                                 | 14                                   |               |
|                                                | Hungary                                                | 5                                    |               |
|                                                | Ireland                                                | 3                                    | <b>_</b>      |

# 

# Country participation to RI projects per thematic area





# Documents per type

| el observatory.euroris-net.eu/euroris/files/browse<br>v cosmot Einternet 0 v | iowledge Rep ×                             |                                                  |                              |          |
|--------------------------------------------------------------------------------------------------------------------------------------------------------------------------------------------------------------------------------------------------------------------------------------------------------------------------------------------------------------------------------------------------------------------------------------------------------------------------------------------------------------------------------------------------------------------------